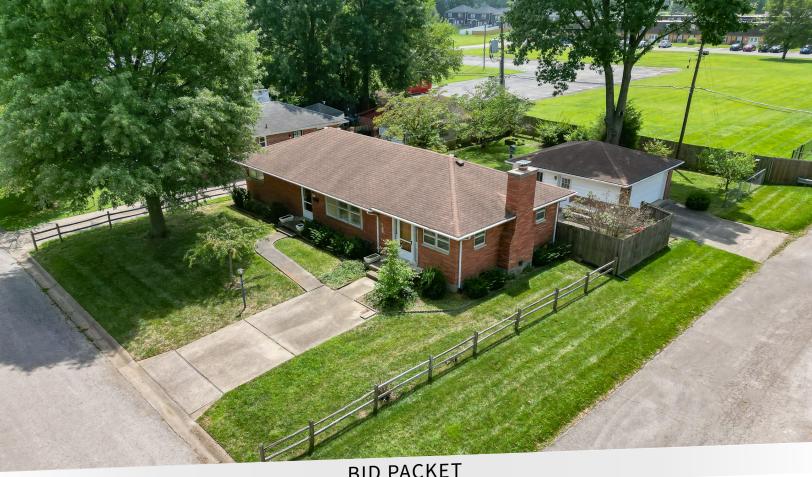

# **BRICK RANCH & DETACHED GARAGE** ONLINE AUCTION

**415 MOCKINGBIRD DRIVE JEFFERSONVILLE, IN 47130** 

ONLINE BIDDING ENDS

THURSDAY, AUGUST 22 @ 2PM

#### Remarks

BRICK RANCH & DETACHED GARAGE ONLINE AUCTION - BIDDING ENDS THURSDAY, AUGUST 22 @ 2PM. Spacious 1420 square foot two bedroom brick ranch with basement and 2-car detached garage with side entry on a fenced corner lot off dead end street. Large family room with panel walls, several storage closets and fireplace, living room, formal dining, eatin kitchen, hardwood floors, recreational room in basement with built-in bar, large private patio, fenced lot and decorative split rail fence. 72' road frontage on Mockingbird Drive and 127' road frontage on Viking Drive. Located just off Utica Pike near Riverfront & Perrin Park, in an area of upcoming growth. BUYERS PREMIUM 10% Buyer's Premium added to the hammer bid price to determine the final purchase price. REAL ESTATE TERMS A non-refundable down payment (10% of the purchase price) in the form of cash, check, or wired funds in USD are due within 24 hours following the auction, balance due in 40 days. Buyer to receive clear title. Taxes prorated to the day of closing. Selling as is without contingencies, all inspections welcomed prior to auction. If you choose to obtain financing, not subject to approval or appraisal. All closing costs are the buyer's expense. Possession at closing. See full details in the Auction Bid Packet.

Lot Description: **Corner Lot, Dead End Street** 

Exterior Type: **Aluminum Siding, Brick Over Frame** 

Fenced Yard, Landscaped, Patio, Solid Surface Drive Exterior Feat:

Interior Feat: Eat-in Kitchen, Family Room, Formal Dining Rm, Pantry, Sump Pump