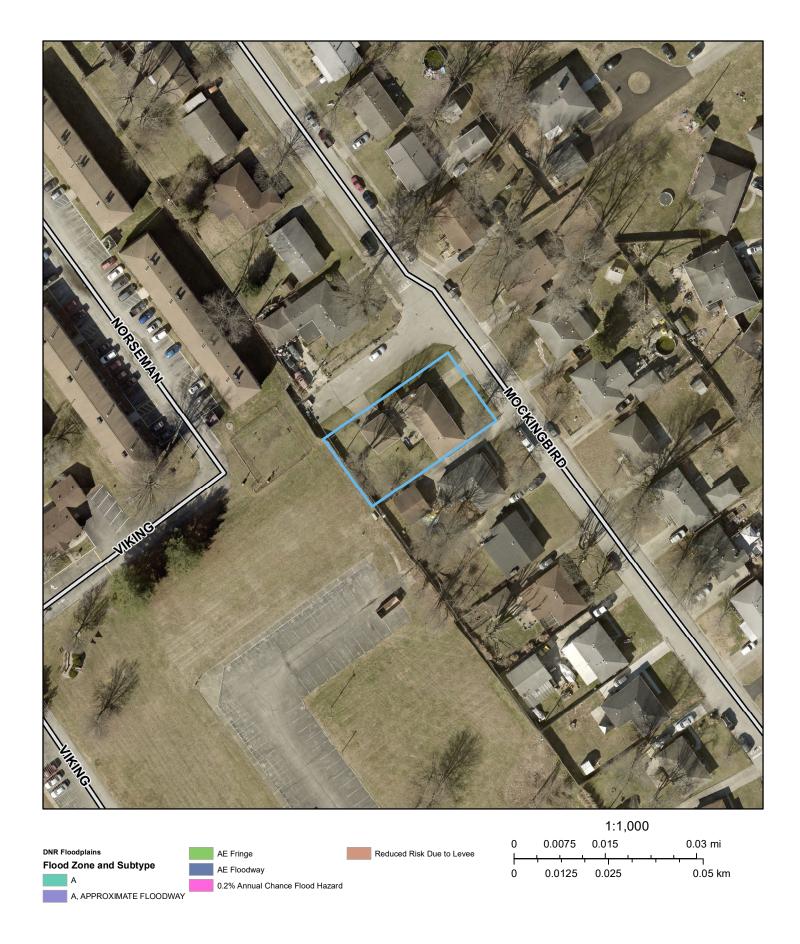

#### **FLOOD DESIGNATION**

Buyer may not terminate the agreement if the property requires flood insurance or that is subject to building or use limitations by reason of the location, which materially interferes with the buyer's intended use of the property. The buyer shall pay for and be responsible for flood certification if needed. *FEMA records indicate that the property is not in a flood zone*.

#### 415 Mockingbird Drive, Jeffersonville, IN 47130

Active (08/05/24) Listing #: 202409823 Total Finished Sqft: 1,770 Above Grade Finished SqFt: 1,420

Prop Type: Residential/Farm SubType: Residential **Jeffersonville** County: Clark Township: Subdivision: Yes School Dst: **Greater Clark** 20000030170 Subdiv Nm: Audubon Parcel#: Beds: Lot Sz: 0.2099 / 9,143 Lot Size Src: Baths: 2 (11) Assessor Abv Grd SF: 1,420 Lot Dim: 72' x 127' Tot Fin SF: 1,770 Year Built: 1956 New Const: Annual Tax: 1,580 No