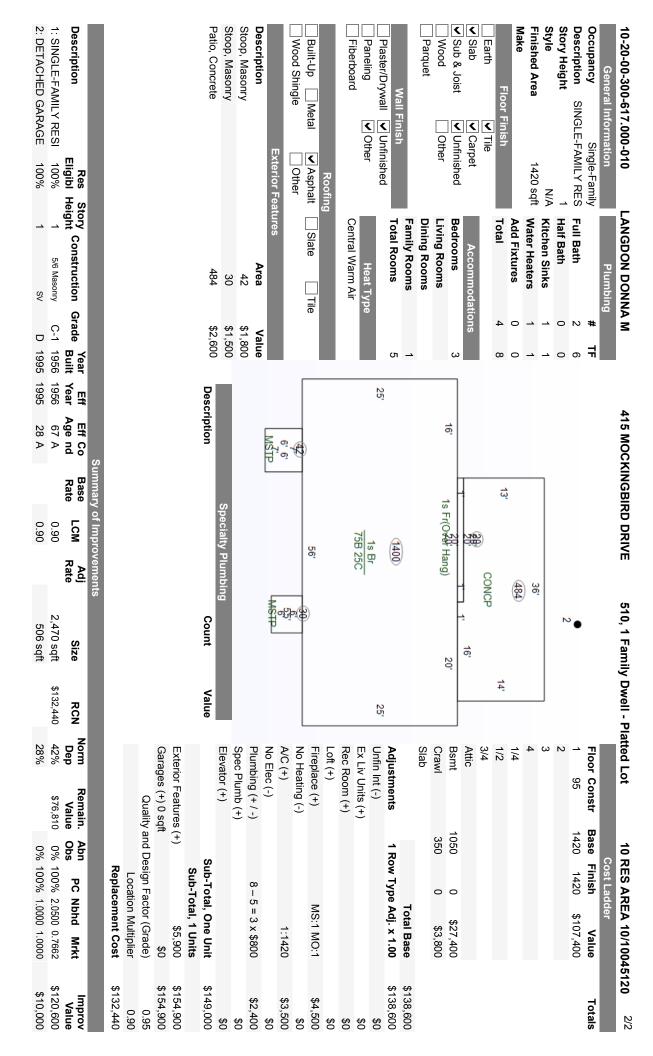

#### 415 Mockingbird Drive, Jeffersonville, IN 47130

Active (08/05/24) Listing #: 202409823 Total Finished Sqft: 1,770 Above Grade Finished SqFt: 1,420

Prop Type: Residential/Farm SubType: Residential **Jeffersonville** County: Clark Township: Subdivision: Yes School Dst: **Greater Clark** 20000030170 Subdiv Nm: Audubon Parcel#: Beds: Lot Sz: 0.2099 / 9,143 Lot Size Src: Baths: 2 (11) Assessor Abv Grd SF: 1,420 Lot Dim: 72' x 127' Tot Fin SF: 1,770 Year Built: 1956 New Const: Annual Tax: 1,580 No

Est Completion: Home Warranty:

Tax Year: 2023/2024 Land Assess: 37,800 DOM: Improvements: 130,600 HOA \$:

Total Assess: 168,400

Directions: Port Road or Market Street to Utica Pike to Mockingbird

Drive. Home on left.

**AUDUBON SUBD LOT 49 PT LOT 50 #2** Legal: Tot Deductions: **\$96,160** Deduction Type <u>Comment</u>

Supplemental Homestd 48160

Г

#### Measurements

Above Grade Finished: 1,420.0 Nonconform Finished: 0.0 Above Grade Unfinish: 0.0 Nonconform Unfinish: 0.0 Below Grade Finished: 350.0 TFLS: 1,770

Below Grade Unfinish: 700.0

#### Room Sizes & Levels

Total Rooms: 7 Garage: Y Garage Size: 24 x 22 Garage Type: Detached, Side Garage Spaces: 2

**Entry** 

| <u><b>Type</b></u><br>Living Room | <u>Dimension</u> 21.9 x 11.5 | <u>Level</u><br>1st Floor | <u>Flooring</u><br>Wood | <u>Description</u>                        |
|-----------------------------------|------------------------------|---------------------------|-------------------------|-------------------------------------------|
| Kitchen                           | 12.4 x 9.2                   | 1st Floor                 | Vinyl                   |                                           |
| Dining Room                       | 13 x 7.8                     | 1st Floor                 | Wood                    |                                           |
| Family Room                       | 23.6 x 13                    | 1st Floor                 | Carpet                  | Fireplace, Partial Vinyl Flooring         |
| Bathroom Half                     | 5 x 5.9                      | 1st Floor                 | Vinyl                   |                                           |
| Bedroom                           | 10.8 x 11.6                  | 1st Floor                 | Wood                    |                                           |
| Bedroom                           | 11.5 x 14.9                  | 1st Floor                 | Wood                    |                                           |
| Bathroom Full                     | 7.10 x 5                     | 1st Floor                 | Vinyl                   |                                           |
| Other                             | 31.7 x 11.3                  | LL/Basement               | Carpet                  | Rec Room, Knotty Pine Walls, Built-In Bar |