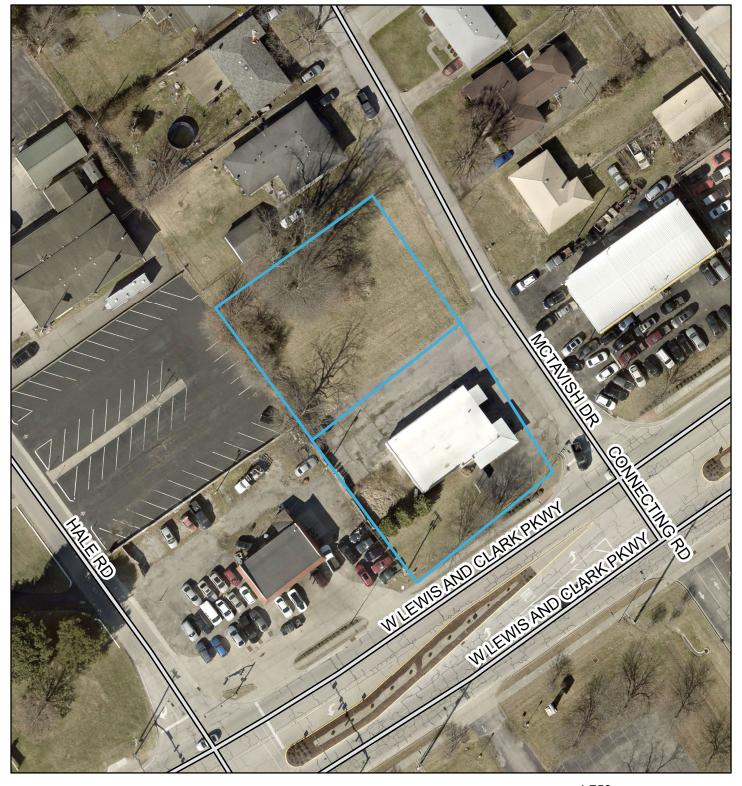

## 307 W Lewis And Clark Parkway, Clarksville, IN 47129

Active (11/20/24)

Office, Other, Retail, Prop Type: Commercial SubType:

**Vacant Land** 

Total Assess: **\$520,100** 

Clark Approx Sqft: 5,202 County: Area/Zone: Sqft Source: Assessor Township: **Jeffersonville** Lot Sz: 0.659 / 28,706

Lot Sz Src: Lease Rate: **Assessor** 

Lot Dim: Ls Rt Type: 127' x 215'

Ann Tax: 15,744 Irreg. Dim:

Tax Year: 2023/2024 Land Assess: \$441,700 Parcel#: 14000870330 Improvements: 78,400 10-14-03-101-026.000

Adl Parc#: 012

Year Built:

Directions: IN-62 to Lewis and DOM: 6

> Clark Parkway Exit, onto McCullough Pike onto W. Lewis and Clark Pkwy. Continue through Providence Way Intersection 1/2 mile to left on McTavish

## 0.32 Acres McTavish Drive, Clarksville, IN 47129

Listing #: 2024012435 Active (11/24/24)

Prop Type: Commercial SubType: Vacant Land County:

Clark Approx Sqft:

0.32 / 13,939 Township: **Jeffersonville** Lot Sz: Lease Rate: Lot Sz Src: Assessor Ls Rt Type: 107' x 127' Lot Dim:

Irrea. Dim:

Land Assess: \$211,300

Improvements:0

Total Assess: \$211,300

DOM:

IN-62 to Lewis and Clark Parkway Exit, onto McCullough Pike onto W. Lewis and Clark Pkwy. Continue through Providence Way Intersection 1/2 mile to left on McTavish

Drive.

6,339

2023/2024

14000870010

Year Built: Legal: GT 31 .32 AC