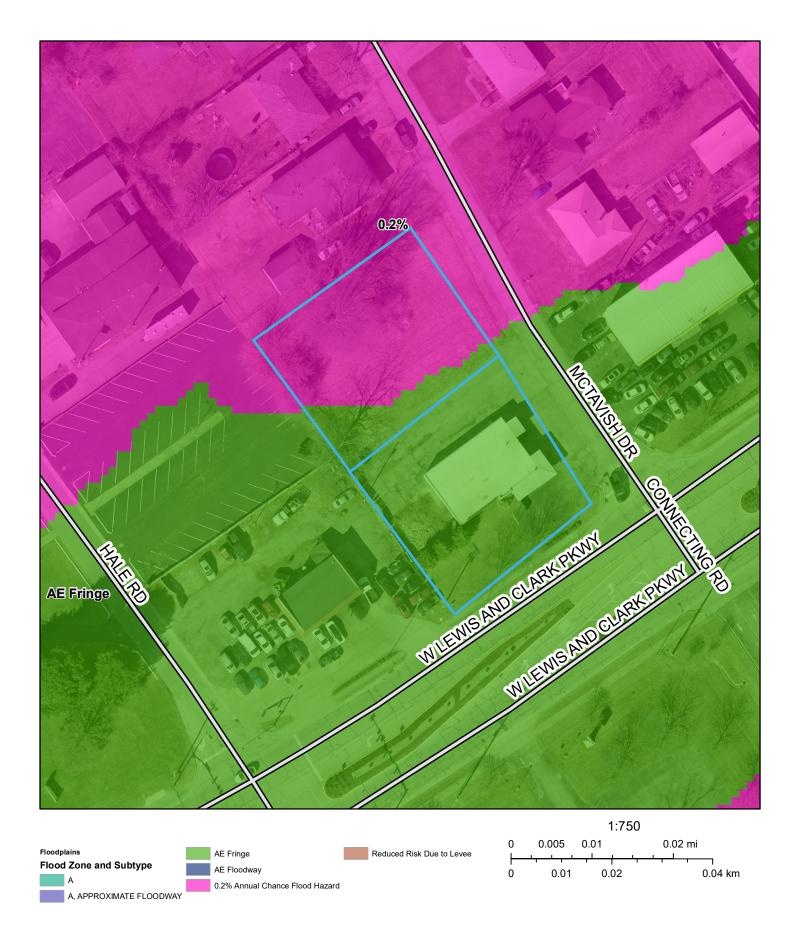

## **FLOOD DESIGNATION**

Buyer may not terminate the agreement if the property requires flood insurance or that is subject to building or use limitations by reason of the location, which materially interferes with the buyer's intended use of the property. The buyer shall pay for and be responsible for flood certification if needed. *FEMA records indicate that Lot 1 with building is located in AE Fringe and the vacant Lot 2 is located in AE Fringe and 0.2% Annual Chance Flood Hazard.* 

## 307 W Lewis And Clark Parkway, Clarksville, IN 47129

Active (11/20/24)

Office, Other, Retail, Prop Type: Commercial SubType:

**Vacant Land** 

Total Assess: **\$520,100** 

Clark Approx Sqft: 5,202 County: Area/Zone: Sqft Source: Assessor Township: **Jeffersonville** Lot Sz: 0.659 / 28,706

## 0.32 Acres McTavish Drive, Clarksville, IN 47129

Listing #: 2024012435 Active (11/24/24)

Prop Type: Commercial SubType: Vacant Land County:

Clark Approx Sqft:

0.32 / 13,939 Township: **Jeffersonville** Lot Sz: Lease Rate: Lot Sz Src: Assessor Ls Rt Type: 107' x 127' Lot Dim: