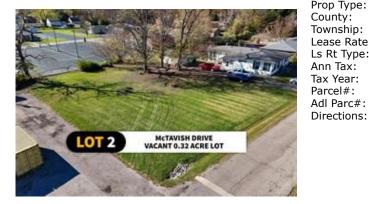

## 0.32 Acres McTavish Drive, Clarksville, IN 47129

Listing #: 2024012435 Active (11/24/24)

Prop Type: Commercial SubType: Vacant Land County:

Clark Approx Sqft:

0.32 / 13,939 Township: **Jeffersonville** Lot Sz: Lease Rate: Lot Sz Src: Assessor Ls Rt Type: 107' x 127' Lot Dim:

## Remarks

LEWIS & CLARK COMMERCIAL LOT MULTIPAR ONLINE AUCTION - BIDDING ENDS: THURSDAY, DECEMBER 5 @ 6PM Selling online multipar two adjacent Clark County properties Zoned B-1 Local (Neighborhood) Business. LOT 2 is a vacant 0.32 acre level building lot on McTavish Drive located adjacent to Lot 1 with improvements on corner lot on Lewis & Clark Parkway - a high traffic area with full access from both directions. Connects seamlessly to the Louisville Metropolitan area - 1.5 Miles to I-65 Clarksville Exit. 5 Miles to Downtown Louisville, KY. A great opportunity to purchase individually or in combination using the multipar method. BUYERS PREMIUM 10% Buyer's Premium added to the hammer bid price to determine the final purchase price. REAL ESTATE TERMS A non-refundable down payment (10% of the purchase price) in the form of cash, check, or wired funds in USD are due within 24 hours following the auction, balance due in 40 days. Buyer to receive clear title. Taxes prorated to the day of closing. Selling as is without contingencies, all inspections welcomed prior to auction. If you choose to obtain financing, not subject to approval or appraisal. All closing costs are the buyer's expense. Possession at closing. See full details in the Auction Bid Packet.