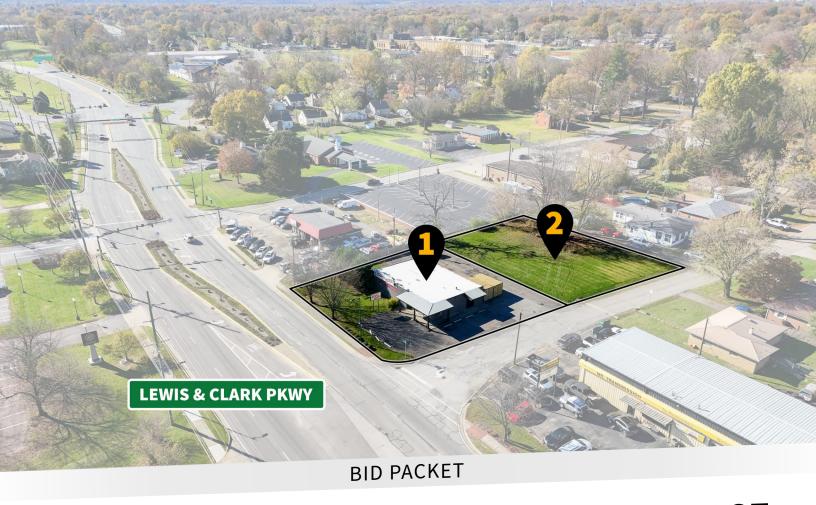

# LEWIS & CLARK COMMERCIAL BUILDING + LOT MULTIPAR ONLINE AUCTION

307 W. LEWIS & CLARK PARKWAY CLARKSVILLE, IN 47129

ONLINE BIDDING ENDS

THURSDAY, DECEMBER 5 @ 6PM

## Remarks

Listing #: 2024012412

LEWIS & CLARK COMMERCIAL BUILDING + LOT MULTIPAR ONLINE AUCTION - BIDDING ENDS: THURSDAY, DECEMBER 5 @ 6PM Selling online multipar two adjacent Clark County properties Zoned B-1 Local (Neighborhood) Business. Includes a 2,601 square-foot commercial retail building with finished basement - formerly The Music Store on a 0.399 acre corner lot with large paved parking lot and a vacant 0.32 acre level building lot on McTavish Drive with utilities available at street. 127' feet frontage on the high traffic Lewis & Clark Parkway and 215' feet frontage on McTavish Drive. Full Access From Both Directions On Lewis & Clark Parkway. Connects seamlessly to the Louisville Metropolitan area - 1.5 Miles to I-65 Clarksville Exit. 5 Miles to Downtown Louisville, KY. A great opportunity to purchase individually or in combination using the multipar method. BUYERS PREMIUM 10% Buyer's Premium added to the hammer bid price to determine the final purchase price. REAL ESTATE TERMS A non-refundable down payment (10% of the purchase price) in the form of cash, check, or wired funds in USD are due within 24 hours following the auction, balance due in 40 days. Buyer to receive clear title. Taxes prorated to the day of closing. Selling as is without contingencies, all inspections welcomed prior to auction. If you choose to obtain financing, not subject to approval or appraisal. All closing costs are the buyer's expense. Possession at closing. See full details in the Auction Bid Packet.

## Remarks

LEWIS & CLARK COMMERCIAL LOT MULTIPAR ONLINE AUCTION - BIDDING ENDS: THURSDAY, DECEMBER 5 @ 6PM Selling online multipar two adjacent Clark County properties Zoned B-1 Local (Neighborhood) Business. LOT 2 is a vacant 0.32 acre level building lot on McTavish Drive located adjacent to Lot 1 with improvements on corner lot on Lewis & Clark Parkway - a high traffic area with full access from both directions. Connects seamlessly to the Louisville Metropolitan area - 1.5 Miles to I-65 Clarksville Exit. 5 Miles to Downtown Louisville, KY. A great opportunity to purchase individually or in combination using the multipar method. BUYERS PREMIUM 10% Buyer's Premium added to the hammer bid price to determine the final purchase price. REAL ESTATE TERMS A non-refundable down payment (10% of the purchase price) in the form of cash, check, or wired funds in USD are due within 24 hours following the auction, balance due in 40 days. Buyer to receive clear title. Taxes prorated to the day of closing. Selling as is without contingencies, all inspections welcomed prior to auction. If you choose to obtain financing, not subject to approval or appraisal. All closing costs are the buyer's expense. Possession at closing. See full details in the Auction Bid Packet.