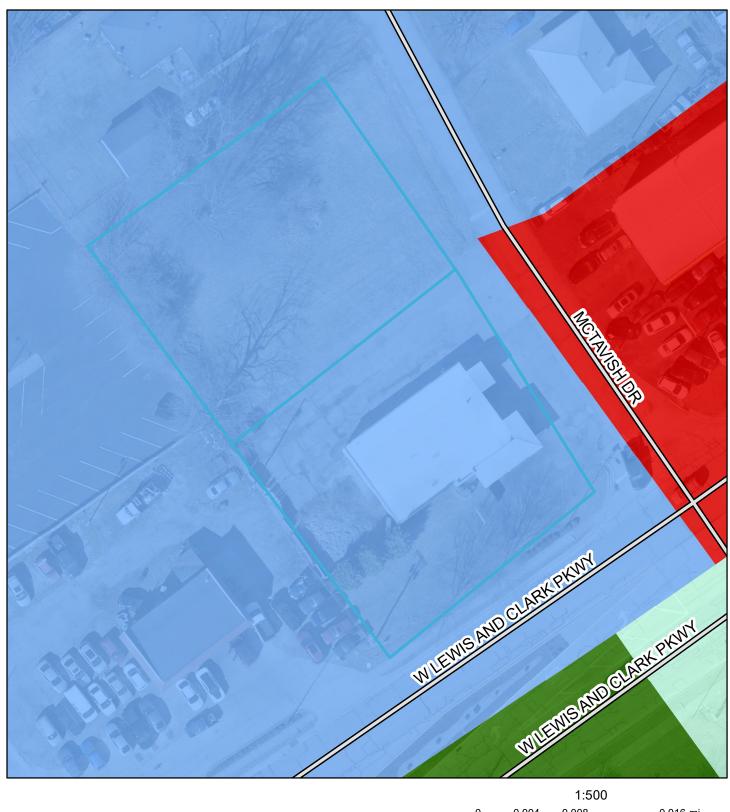

## ZONING

The property is located in B-1 Local (Neighborhood) Business.

## 307 W Lewis And Clark Parkway, Clarksville, IN 47129

Active (11/20/24)

Office, Other, Retail, Prop Type: Commercial SubType:

**Vacant Land** 

Total Assess: **\$520,100** 

Clark Approx Sqft: 5,202 County: Area/Zone: Sqft Source: Assessor Township: **Jeffersonville** Lot Sz: 0.659 / 28,706

## Remarks

Listing #: 2024012412

LEWIS & CLARK COMMERCIAL BUILDING + LOT MULTIPAR ONLINE AUCTION - BIDDING ENDS: THURSDAY, DECEMBER 5 @ 6PM Selling online multipar two adjacent Clark County properties Zoned B-1 Local (Neighborhood) Business. Includes a 2,601 square-foot commercial retail building with finished basement - formerly The Music Store on a 0.399 acre corner lot with large paved parking lot and a vacant 0.32 acre level building lot on McTavish Drive with utilities available at street. 127' feet frontage on the high traffic Lewis & Clark Parkway and 215' feet frontage on McTavish Drive. Full Access From Both Directions On Lewis & Clark Parkway. Connects seamlessly to the Louisville Metropolitan area - 1.5 Miles to I-65 Clarksville Exit. 5 Miles to Downtown Louisville, KY. A great opportunity to purchase individually or in combination using the multipar method. BUYERS PREMIUM 10% Buyer's Premium added to the hammer bid price to determine the final purchase price. REAL ESTATE TERMS A non-refundable down payment (10% of the purchase price) in the form of cash, check, or wired funds in USD are due within 24 hours following the auction, balance due in 40 days. Buyer to receive clear title. Taxes prorated to the day of closing. Selling as is without contingencies, all inspections welcomed prior to auction. If you choose to obtain financing, not subject to approval or appraisal. All closing costs are the buyer's expense. Possession at closing. See full details in the Auction Bid Packet.

## 0.32 Acres McTavish Drive, Clarksville, IN 47129

Listing #: 2024012435 Active (11/24/24)

Prop Type: Commercial SubType: Vacant Land County:

Clark Approx Sqft:

0.32 / 13,939 Township: **Jeffersonville** Lot Sz: Lease Rate: Lot Sz Src: Assessor Ls Rt Type: 107' x 127' Lot Dim:

## Remarks

LEWIS & CLARK COMMERCIAL LOT MULTIPAR ONLINE AUCTION - BIDDING ENDS: THURSDAY, DECEMBER 5 @ 6PM Selling online multipar two adjacent Clark County properties Zoned B-1 Local (Neighborhood) Business. LOT 2 is a vacant 0.32 acre level building lot on McTavish Drive located adjacent to Lot 1 with improvements on corner lot on Lewis & Clark Parkway - a high traffic area with full access from both directions. Connects seamlessly to the Louisville Metropolitan area - 1.5 Miles to I-65 Clarksville Exit. 5 Miles to Downtown Louisville, KY. A great opportunity to purchase individually or in combination using the multipar method. BUYERS PREMIUM 10% Buyer's Premium added to the hammer bid price to determine the final purchase price. REAL ESTATE TERMS A non-refundable down payment (10% of the purchase price) in the form of cash, check, or wired funds in USD are due within 24 hours following the auction, balance due in 40 days. Buyer to receive clear title. Taxes prorated to the day of closing. Selling as is without contingencies, all inspections welcomed prior to auction. If you choose to obtain financing, not subject to approval or appraisal. All closing costs are the buyer's expense. Possession at closing. See full details in the Auction Bid Packet.