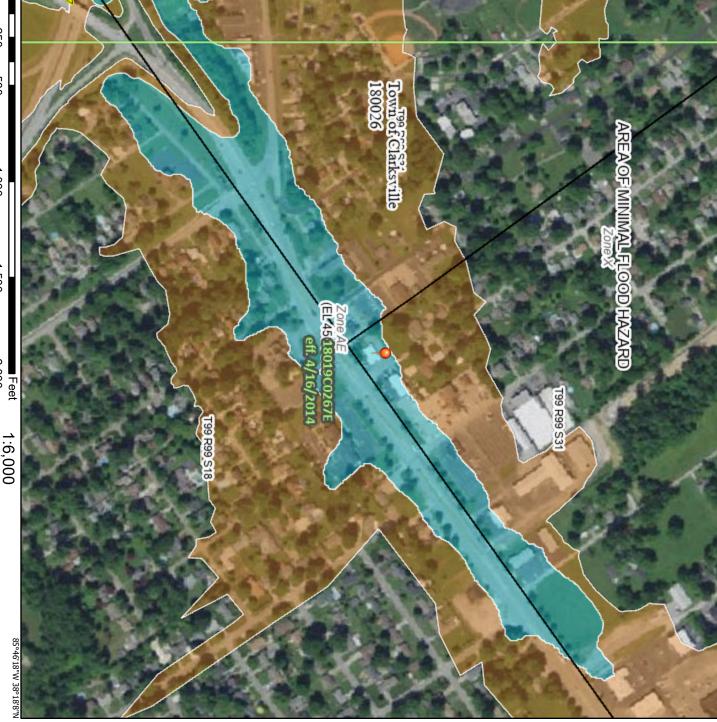

# National Flood Hazard Layer FIRMette

## Legend

SEE FIS REPORT FOR DETAILED LEGEND AND INDEX MAP FOR FIRM PANEL LAYOUT

SPECIAL FLOOD HAZARD AREAS Regulatory Floodway With BFE or Depth Zone AE, AO, AH, VE, AR Without Base Flood Elevation (BFE) Zone A, V, A99

0.2% Annual Chance Flood Hazard, Areas of 1% annual chance flood with average areas of less than one square mile Zone X depth less than one foot or with drainage

Levee. See Notes. Zone X Area with Reduced Flood Risk due to Chance Flood Hazard Zone X

Area with Flood Risk due to Levee Zone D

NO SCREEN Area of Minimal Flood Hazard Zone X Effective LOMRs Area of Undetermined Flood Hazard Zone D

OTHER AREAS

STRUCTURES | 1111111 Levee, Dike, or Floodwall GENERAL ---- Channel, Culvert, or Storm Sewer

**FEATURES** 

OTHER

Coastal Transect Baseline

Profile Baseline

MAP PANELS

Unmapped

The pin displayed on the map is an approximate point selected by the user and does not represent an authoritative property location.