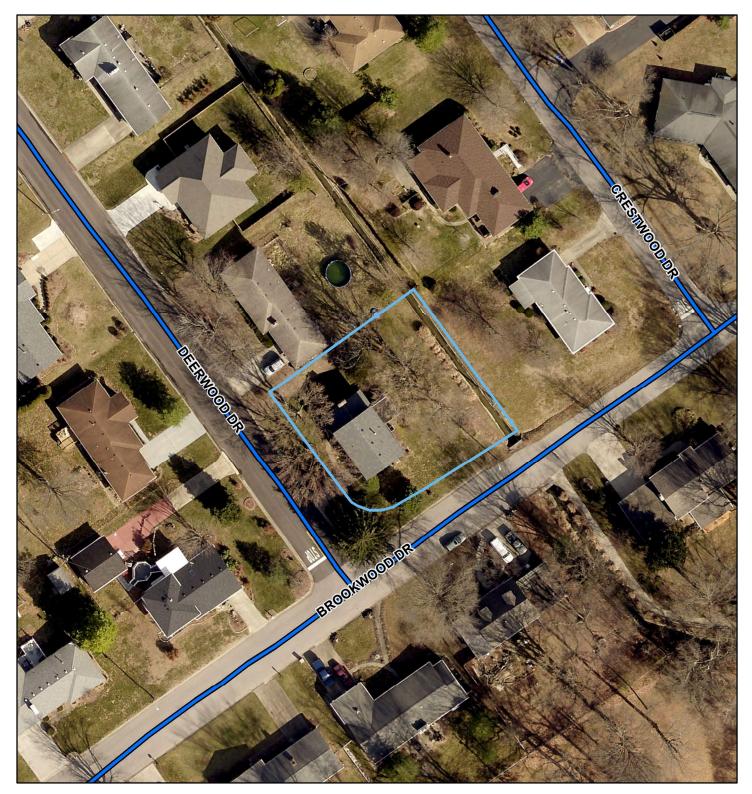

#### AUCTION Active (01/04/25) Listing #: 202505095 Total Finished Sqft: 2,086 Above Grade Finished SqFt: 1,846 DOM: O CDOM: O Mt Tabor Hu Prop Type: **Residential/Farm** SubType: Residential County: Floyd Subdiv: Yes Subdiv Nm: Sherwood Place New Albany Township: School Dst: New Albany-Floyd Hemer Ctv Typ Lst Ctr: Excl. Right to Sell Beds: Baths: 3(21) Old Ford Rd New Const: No CharlestowniRd Est Completion: Proposed: Year Built: 1961 Lot Sz: 0.269 / 11,718 Lot Sz Src: Assessor 103' x 114' Lot Dim Recent: 01/04/25 : NEW List Date: 01/04/2025 Map data ©2025 Exp. Date: 04/22/2025 Ann Tax: \$1,057 Tax Exmt Prop: No Land Assess: \$30,200 2023/2024 Tax Exmt Com: Tax Year: Improvements: \$180,100 Type Poss Sale: Estate Poss. Financing: Other Total Assess: \$210,300 Financing Com: Other Poss Sale Comm: Occupant Type: Vacant Parcel#: Appointment: Mandatory Floor Plan: 0085210019 Adl Parc#: Home Warranty: No Historical Registry: No Multi Fam Type: Warranty Provided: Auction: Yes **Bonnie Perry Estate** Owner Nm: Tot Deductions: \$117,520 Deduction Type Deduction Type Comment <u>Comment</u> 14,000 Supplemental Homestd 55,520 Over 65 Homestead Standard 48,000 Showing Instr: Call Showing Time for appointment. Supra on front door. Directions: I-265 to Charlestown Road Exit #4. South 3/4 mile to right on Mt. Tabor Road. West 1/2 mile to the left at a 4-way stop onto Klerner Lane. Continue 0.4 mile to right on Woodside Drive to left on Deerwood Drive. Home on the left. Legal: Plat 761 Lot 9 BLK 5 Sherwood Place of Floyd County, Indiana Agent/Office Douglas Harritt 🙀 doug@harrittgroup.com (ID: B1096) Primary: 502-592-4000 Agent Office Harritt Group, Inc (ID: 304) Phone: 812-944-0217 FAX: 812-944-5558 Remarks Public Remarks: SHERWOOD PLACE TWO-STORY HOME ONLINE AUCTION - BIDDING ENDS: WEDNESDAY, JANUARY 22 @ 2PM. Charming 1960's 4-bedroom, 2.5-bath two story home features sunken living room with gas fireplace, equipped

2PM. Charming 1960's 4-bedroom, 2.5-bath two story home features sunken living room with gas fireplace, equipped kitchen with keeping room, equipped laundry mudroom area in garage, french doors in formal dining to 12x12 screened porch overlooking beautiful landscaped corner lot. Road frontage on Deerwood Drive & Brookwood Drive. Located just 2 miles South of I-265. BUYERS PREMIUM 10% Buyer's Premium added to the hammer bid price to determine the final purchase price. REAL ESTATE TERMS A non-refundable down payment (10% of the purchase price) in the form of cash, check, or wired funds in USD are due within 24 hours following the auction, balance due in 40 days. Buyer to receive clear title. Taxes prorated to the day of closing. Selling as is without contingencies, all inspections welcomed prior to auction. If you choose to obtain financing, not subject to approval or appraisal. All closing costs are the buyer's expense. Possession at closing. See full details in the Auction Bid Packet.