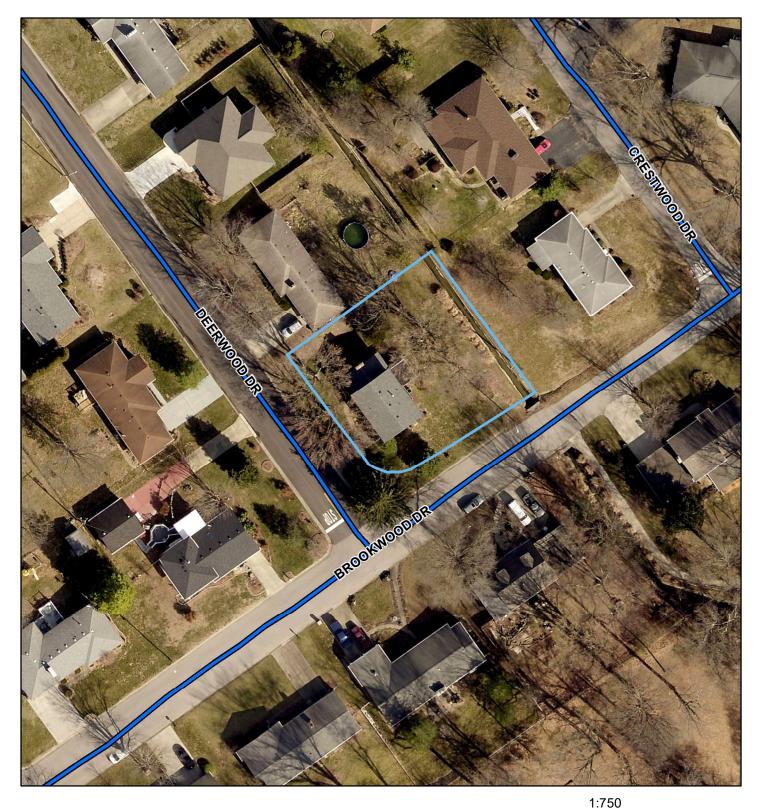

#### AUCTION Active (01/04/25) Listing #: 202505095 Total Finished Sqft: 2,086 Above Grade Finished SqFt: 1,846 DOM: O CDOM: O Mt Tabor Hu Prop Type: **Residential/Farm** SubType: Residential County: Floyd Subdiv: Yes Subdiv Nm: Sherwood Place New Albany Township: School Dst: New Albany-Floyd Hemer Ctv Typ Lst Ctr: Excl. Right to Sell Beds: Baths: 3(21) Old Ford Rd New Const: No CharlestowniRd Est Completion: Proposed: Year Built: 1961 Lot Sz: 0.269 / 11,718 Lot Sz Src: Assessor 103' x 114' Lot Dim Recent: 01/04/25 : NEW List Date: 01/04/2025 Map data ©2025 Exp. Date: 04/22/2025 Ann Tax: \$1,057 Tax Exmt Prop: No Land Assess: \$30,200 2023/2024 Tax Exmt Com: Tax Year: Improvements: \$180,100 Type Poss Sale: Estate Poss. Financing: Other Total Assess: \$210,300 Financing Com: Other Poss Sale Comm: Occupant Type: Vacant Parcel#: Appointment: Mandatory Floor Plan: 0085210019 Adl Parc#: Home Warranty: No Historical Registry: No Multi Fam Type: Warranty Provided: Auction: Yes **Bonnie Perry Estate** Owner Nm: Tot Deductions: \$117,520 Deduction Type Deduction Type Comment <u>Comment</u> 14,000 Supplemental Homestd 55,520 Over 65 Homestead Standard 48,000 Showing Instr: Call Showing Time for appointment. Supra on front door. Directions: I-265 to Charlestown Road Exit #4. South 3/4 mile to right on Mt. Tabor Road. West 1/2 mile to the left at a 4-way stop onto Klerner Lane. Continue 0.4 mile to right on Woodside Drive to left on Deerwood Drive. Home on the left. Legal: Plat 761 Lot 9 BLK 5 Sherwood Place of Floyd County, Indiana Agent/Office Douglas Harritt 🙀 doug@harrittgroup.com (ID: B1096) Primary: 502-592-4000 Agent Office Harritt Group, Inc (ID: 304) Phone: 812-944-0217 FAX: 812-944-5558 Remarks Public Remarks: SHERWOOD PLACE TWO-STORY HOME ONLINE AUCTION - BIDDING ENDS: WEDNESDAY, JANUARY 22 @ 2PM. Charming 1960's 4-bedroom, 2.5-bath two story home features sunken living room with gas fireplace, equipped

2PM. Charming 1960's 4-bedroom, 2.5-bath two story home features sunken living room with gas fireplace, equipped kitchen with keeping room, equipped laundry mudroom area in garage, french doors in formal dining to 12x12 screened porch overlooking beautiful landscaped corner lot. Road frontage on Deerwood Drive & Brookwood Drive. Located just 2 miles South of I-265. BUYERS PREMIUM 10% Buyer's Premium added to the hammer bid price to determine the final purchase price. REAL ESTATE TERMS A non-refundable down payment (10% of the purchase price) in the form of cash, check, or wired funds in USD are due within 24 hours following the auction, balance due in 40 days. Buyer to receive clear title. Taxes prorated to the day of closing. Selling as is without contingencies, all inspections welcomed prior to auction. If you choose to obtain financing, not subject to approval or appraisal. All closing costs are the buyer's expense. Possession at closing. See full details in the Auction Bid Packet.