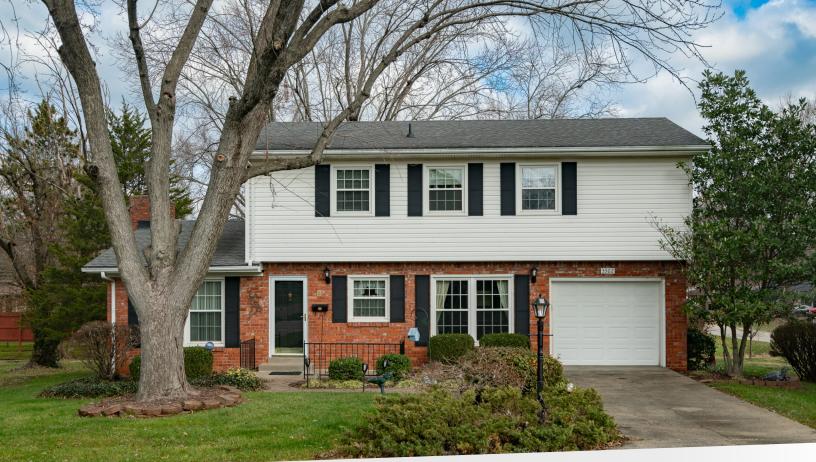

## 3302 DEERWOOD DRIVE NEW ALBANY, IN 47150

ONLINE BIDDING ENDS

#### 3302 Deerwood Drive, New Albany, IN 47150

2PM. Charming 1960's 4-bedroom, 2.5-bath two story home features sunken living room with gas fireplace, equipped kitchen with keeping room, equipped laundry mudroom area in garage, french doors in formal dining to 12x12 screened porch overlooking beautiful landscaped corner lot. Road frontage on Deerwood Drive & Brookwood Drive. Located just 2 miles South of I-265. BUYERS PREMIUM 10% Buyer's Premium added to the hammer bid price to determine the final purchase price. REAL ESTATE TERMS A non-refundable down payment (10% of the purchase price) in the form of cash, check, or wired funds in USD are due within 24 hours following the auction, balance due in 40 days. Buyer to receive clear title. Taxes prorated to the day of closing. Selling as is without contingencies, all inspections welcomed prior to auction. If you choose to obtain financing, not subject to approval or appraisal. All closing costs are the buyer's expense. Possession at closing. See full details in the Auction Bid Packet.