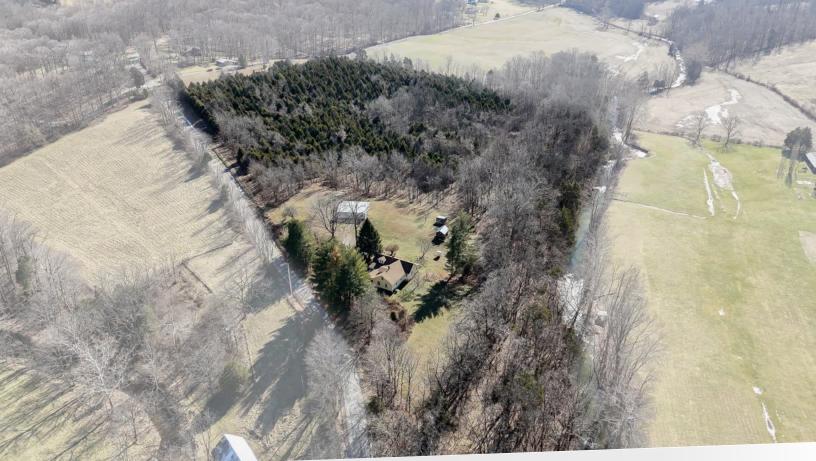

### Remarks

18 ACRE BEAR CREEK FARMHOUSE & BARN ONLINE AUCTION - BIDDING ENDS: MONDAY, MARCH 3 @ 2PM. Selling online a spacious one story farmhouse with two covered porches, circular drive, 28' x 40' metal pole barn with 14' x 32' open leanto and two additional sheds on 18 wooded acres bordering Bear Creek with 1,100 feet of road frontage. Located off IN-335 just west of Greenville in Washington County. Whether you're looking for a peaceful retreat or hobby farm, this property offers it all with endless potential. Features 9' ceilings, hardwood floors in LR & DR with wood french doors. Gas insert in the fireplace does not work, LP gas tank leased. Property along Bear Creek is located in Flood Zone A. Home and outbuildings are not in Flood Zone. BUYERS PREMIUM 10% Buyer's Premium added to the hammer bid price to determine the final purchase price. REAL ESTATE TERMS A non-refundable down payment (10% of the purchase price) in the form of cash, check, or wired funds in USD are due within 24 hours following the auction, balance due in 40 days. Buyer to receive clear title. Taxes prorated to the day of closing. Selling as is without contingencies, all inspections welcomed prior to auction. If you choose to obtain financing, not subject to approval or appraisal. All closing costs are the buyer's expense. Possession at closing. See full details in the Auction Bid Packet.