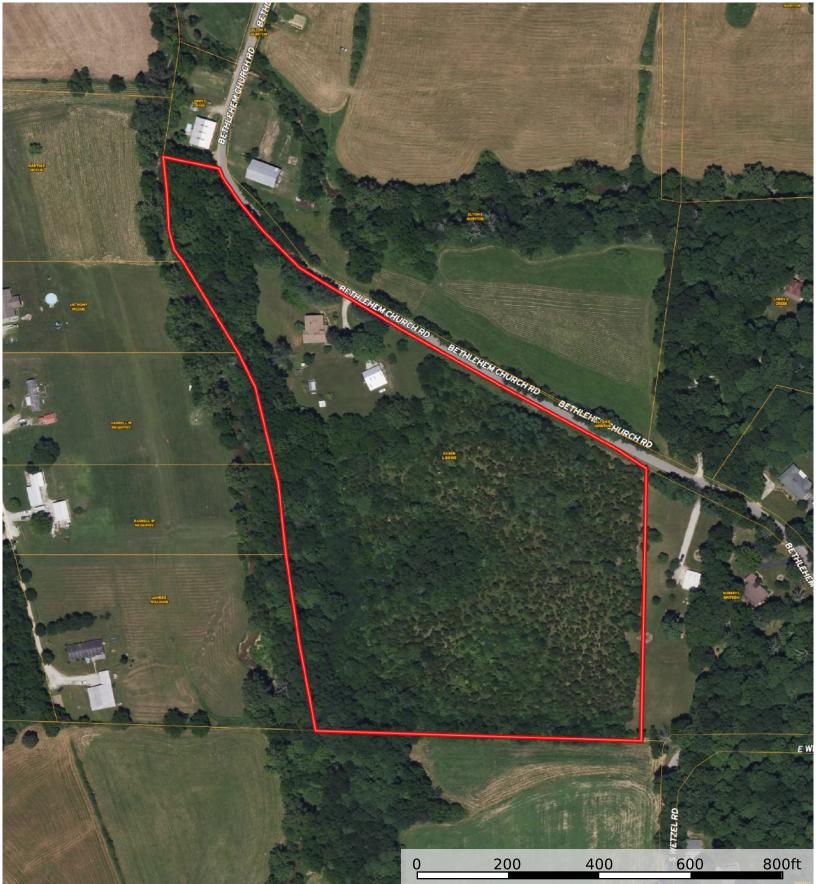

### 2897 E Bethlehem Church Road, Palmyra, IN 47164

Listing #: 202505714 Total Finished Sqft: 1,898 Above Grade Finished SqFt: 1,898

| Prop Type:<br>County:<br>Subdivision:<br>Subdiv Nm:<br>Beds:<br>Baths:<br>Abv Grd SF:<br>Tot Fin SF:<br>New Const:<br>Est Completion:<br>Home Warranty:<br>Land Assess:<br>Improvements:<br>Total Assess:<br>Directions:<br>Legal:<br>Tot Deductions: | 24,300<br>87,000<br>111,300<br>From Greenville take<br>to left on Bethlehem | Church Roa<br>to E. Martins<br>toad.<br>-05 PT SW 10<br>ype <u>C</u> | Assessor<br>1918<br>499<br>2023/2024<br>7<br>/<br>Vest to right on IN-335<br>d or From Palmyra or<br>burg Fire Rd. to right or<br>D-1-4 18AC |   |
|-------------------------------------------------------------------------------------------------------------------------------------------------------------------------------------------------------------------------------------------------------|-----------------------------------------------------------------------------|----------------------------------------------------------------------|----------------------------------------------------------------------------------------------------------------------------------------------|---|
|                                                                                                                                                                                                                                                       | Disabled Ver<br>Homestead                                                   |                                                                      | 4,000<br>8,000                                                                                                                               | S |
|                                                                                                                                                                                                                                                       |                                                                             |                                                                      |                                                                                                                                              |   |

### Remarks

18 ACRE BEAR CREEK FARMHOUSE & BARN ONLINE AUCTION - BIDDING ENDS: MONDAY, MARCH 3 @ 2PM. Selling online a spacious one story farmhouse with two covered porches, circular drive, 28' x 40' metal pole barn with 14' x 32' open leanto and two additional sheds on 18 wooded acres bordering Bear Creek with 1,100 feet of road frontage. Located off IN-335 just west of Greenville in Washington County. Whether you're looking for a peaceful retreat or hobby farm, this property offers it all with endless potential. Features 9' ceilings, hardwood floors in LR & DR with wood french doors. Gas insert in the fireplace does not work, LP gas tank leased. Property along Bear Creek is located in Flood Zone A. Home and outbuildings are not in Flood Zone. BUYERS PREMIUM 10% Buyer's Premium added to the hammer bid price to determine the final purchase price. REAL ESTATE TERMS A non-refundable down payment (10% of the purchase price) in the form of cash, check, or wired funds in USD are due within 24 hours following the auction, balance due in 40 days. Buyer to receive clear title. Taxes prorated to the day of closing. Selling as is without contingencies, all inspections welcomed prior to auction. If you choose to obtain financing, not subject to approval or appraisal. All closing costs are the buyer's expense. Possession at closing. See full details in the Auction Bid Packet.