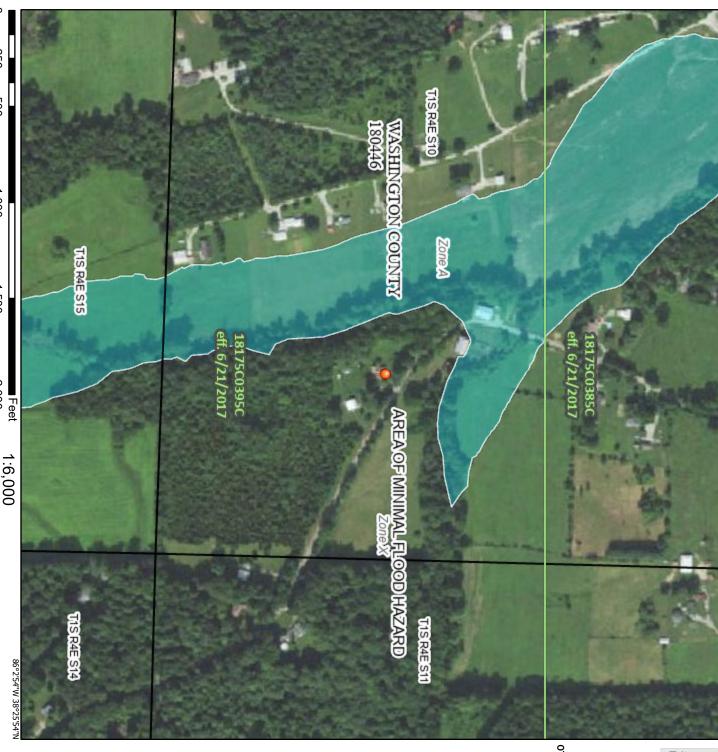

### **FLOOD DESIGNATION**

Buyer may not terminate the agreement if the property requires flood insurance or that is subject to building or use limitations by reason of the location, which materially interferes with the buyer's intended use of the property. The buyer shall pay for and be responsible for flood certification if needed. *FEMA records indicate that the river banks of the property along Bear Creek are located in Flood Zone A. The home and outbuildings are not in a Flood Zone.* 

# National Flood Hazard Layer FIRMette

S FEMA

OTHER AREAS OF FLOOD HAZARD SEE FIS REPORT FOR DETAILED LEGEND AND INDEX MAP FOR FIRM PANEL LAYOUT SPECIAL FLOOD HAZARD AREAS Legend OTHER AREAS STRUCTURES | IIIIII Levee, Dike, or Floodwall MAP PANELS This map complies with FEMA's standards for the use of digital flood maps if it is not void as described below. The basemap shown complies with FEMA's basemap legend, scale bar, map creation date, community identifiers, FIRM panel number, and FIRM effective date. Map images for elements do not appear: basemap imagery, flood zone labels, become superseded by new data over time. time. The NFHL and effective information may change or reflect changes or amendments subsequent to this date and was exported on 1/29/2025 at 4:38 PM and does not authoritative NFHL web services provided by FEMA. This map The flood hazard information is derived directly from the accuracy standards This map image is void if the one or more of the following map FEATURES GENERAL ---- Channel, Culvert, or Storm Sewer OTHER B 20.2 NO SCREEN Area of Minimal Flood Hazard Zone X ~ 513 ~~~~ The pin displayed on the map is an approximate point selected by the user and does not represent an authoritative property location. 17.5 --- Coastal Transect Baseline Limit of Study Water Surface Elevation **Cross Sections with 1% Annual Chance** Effective LOMRs Digital Data Available Unmapped No Digital Data Available Hydrographic Feature **Profile Baseline** Jurisdiction Boundary **Base Flood Elevation Line (BFE) Coastal Transect** Area of Undetermined Flood Hazard Zone D Area with Flood Risk due to Levee Zone D Levee. See Notes. Zone X Area with Reduced Flood Risk due to Chance Flood Hazard Zone X **Future Conditions 1% Annual** 0.2% Annual Chance Flood Hazard, Areas of 1% annual chance flood with average **Regulatory Floodway** With BFE or Depth Zone AE, AO, AH, VE, AR areas of less than one square mile Zone X depth less than one foot or with drainage Without Base Flood Elevation (BFE) Zone A, V, A99

Basemap Imagery Source: USGS National Map 2023

regulatory purposes.

unmapped and unmodernized areas cannot be used for

0

250

500

1,000

1,500