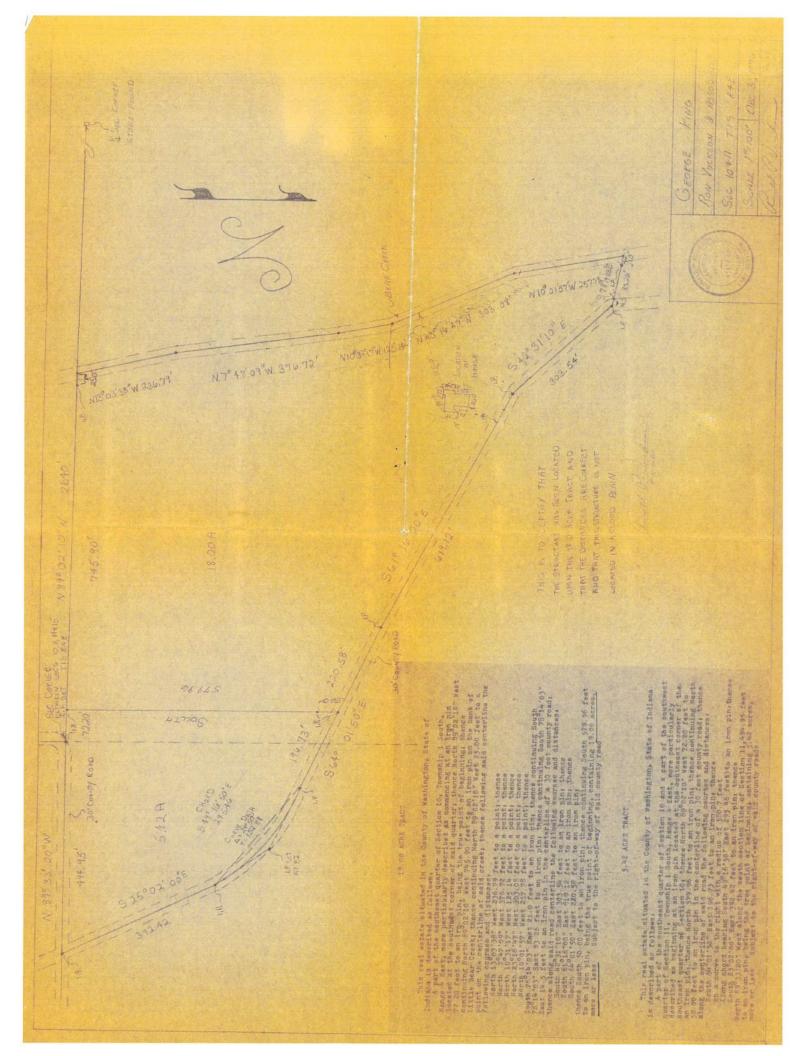

### SURVEY

Property is being sold *without* a survey. All land measurements are per courthouse records. (A previous survey dated Dec. 3, 1976 is available for review)

### 2897 E Bethlehem Church Road, Palmyra, IN 47164

Listing #: 202505714 Total Finished Sqft: 1,898 Above Grade Finished SqFt: 1,898

| Prop Type:<br>County:<br>Subdivision:<br>Subdiv Nm:<br>Beds:<br>Baths:<br>Abv Grd SF:<br>Tot Fin SF:<br>New Const:<br>Est Completion:<br>Home Warranty:<br>Land Assess:<br>Improvements:<br>Total Assess:<br>Directions:<br>Legal:<br>Tot Deductions: | 24,300<br>87,000<br>111,300<br>From Greenville take<br>to left on Bethlehem | Church Roa<br>to E. Martins<br>toad.<br>-05 PT SW 10<br>ype <u>C</u> | Assessor<br>1918<br>499<br>2023/2024<br>7<br>/<br>Vest to right on IN-335<br>d or From Palmyra or<br>burg Fire Rd. to right or<br>D-1-4 18AC |   |
|-------------------------------------------------------------------------------------------------------------------------------------------------------------------------------------------------------------------------------------------------------|-----------------------------------------------------------------------------|----------------------------------------------------------------------|----------------------------------------------------------------------------------------------------------------------------------------------|---|
|                                                                                                                                                                                                                                                       | Disabled Ver<br>Homestead                                                   |                                                                      | 4,000<br>8,000                                                                                                                               | S |
|                                                                                                                                                                                                                                                       |                                                                             |                                                                      |                                                                                                                                              |   |

### Remarks

18 ACRE BEAR CREEK FARMHOUSE & BARN ONLINE AUCTION - BIDDING ENDS: MONDAY, MARCH 3 @ 2PM. Selling online a spacious one story farmhouse with two covered porches, circular drive, 28' x 40' metal pole barn with 14' x 32' open leanto and two additional sheds on 18 wooded acres bordering Bear Creek with 1,100 feet of road frontage. Located off IN-335 just west of Greenville in Washington County. Whether you're looking for a peaceful retreat or hobby farm, this property offers it all with endless potential. Features 9' ceilings, hardwood floors in LR & DR with wood french doors. Gas insert in the fireplace does not work, LP gas tank leased. Property along Bear Creek is located in Flood Zone A. Home and outbuildings are not in Flood Zone. BUYERS PREMIUM 10% Buyer's Premium added to the hammer bid price to determine the final purchase price. REAL ESTATE TERMS A non-refundable down payment (10% of the purchase price) in the form of cash, check, or wired funds in USD are due within 24 hours following the auction, balance due in 40 days. Buyer to receive clear title. Taxes prorated to the day of closing. Selling as is without contingencies, all inspections welcomed prior to auction. If you choose to obtain financing, not subject to approval or appraisal. All closing costs are the buyer's expense. Possession at closing. See full details in the Auction Bid Packet.